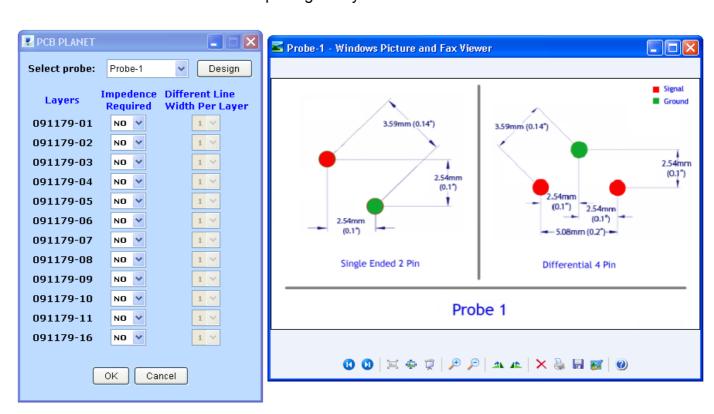

## Inputs required from the user:

- Impedance type
- Probe type
- Detail of signal layer and reference plane
- Line width and spacing
- No. of different line width per signal layer

"This document is confidential and is property of PCB Planet (India) Ltd. If you are not the permissible user, you must not use, disclose, copy, distribute or retain this document or any part of it."