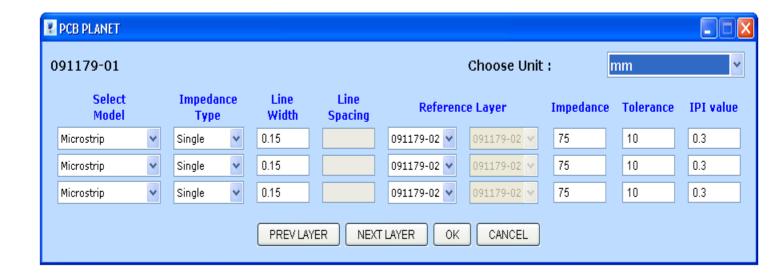

## Inputs required from the user:

- Impedance type
- Probe type
- Detail of signal layer and reference plane
- Line width and spacing
- No. of different line width per signal layer

"This document is confidential and is property of PCB Planet (India) Ltd. If you are not the permissible user, you must not use, disclose, copy, distribute or retain this document or any part of it."